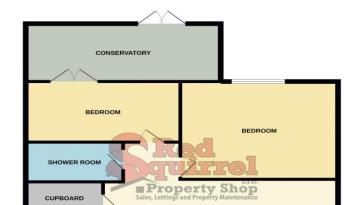

## Accommodation

Living Room 14' 5" x 11' 2" (4.4m x 3.4m) A good sized living room with access into the Kitchen and hallway, double glazing.

Electric heating. Kitchen 6' 7" x 5' 1" (2m x 1.55m) A compact kitchen which is forward facing with double glazing.

Bedroom One 10' 5" x 10' 2" (3.17m x 3.1m) A good sized double bedroom rear facing. double glazing. Electric heating.

Bedroom Two 9' 6" x 5' 11" (2.9m x 1.8m) A good sized single bedroom with sliding doors to the rear of the property which access the courtyard garden. Electric Heating.

Bathroom 6' 6"  $\times$  5' 9" (1.98m  $\times$  1.75m) A compact bathroom which has a shower over the bath, low level W/C and basin.

Conservatory Outside: Rear garden.

KITCHEN

GROUND FLOOR

White every attempt has been made to ensure the accuracy of the floorpiac contained here, measurements of doors, withdraw, comes and any other levens or approximate and no responsibility is taken for any error, omission or mis-statement. This plan is for illustrative reupproses only and should be used as such by any exception of the properties of the properties. The error is the properties of the properties of the properties. The error is their operatibility of efficiency on the given.

LOUNGE